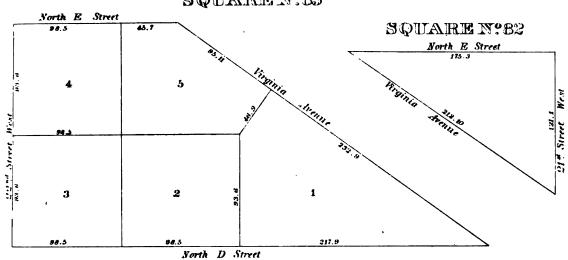

|   |   |  |
| , |   |   |   |  |
| , |   |   |   |  |
|   |   |   |   |  |
| • |   |   |   |  |
| • |   |   |   |  |
|   |   |   |   |  |
| , |   |   |   |  |
|   |   | • |   |  |
|   |   |   | • |  |
| • |   |   |   |  |
| • |   |   |   |  |





|   |   |   | - |   |
|---|---|---|---|---|
|   |   |   |   |   |
|   |   |   |   |   |
|   |   |   |   |   |
|   |   |   |   |   |
|   |   |   |   |   |
|   |   |   |   |   |
|   | • | · |   |   |
|   |   |   |   |   |
| • |   |   |   |   |
|   |   |   |   |   |
|   |   |   |   |   |
| • |   |   |   |   |
|   |   |   |   |   |
|   |   |   | , |   |
|   |   |   |   | , |
|   |   | , |   |   |
|   |   |   |   |   |
|   |   |   |   |   |
|   |   |   |   |   |
|   |   |   |   |   |
|   |   |   |   |   |









### SQUARE N'80



### SQUARE Nº83



### SQUARE Nº84



# SQUARENº85



### SQUARE Nº88





· · • • .







• 







# SQUARK N.OF N.99



# SQUARE Nº101





# 8 9 11 Street West

# SQUARE Nº100



| ĺ     | 80.9   |    | 60.9 | 11.6 | 71.6 | 71.6 | 71.6 |        |
|-------|--------|----|------|------|------|------|------|--------|
| 11636 |        | 7  | . 8  | 9    | ş 10 | 11   | 12   | 128.8% |
|       | 138 82 | 6  | 5    | 4    | \$ 3 | 2    | 1    | 128.8% |
|       | 71     | .6 | 71.6 | 60.9 | 60.9 | 71.6 | TLB  |        |





# SQUARE Nº105



# SQUARE Nº107



# SQUARE Nº110



# SQUARE S.OF Nº104









|   | , |   |   |   |   |
|---|---|---|---|---|---|
|   | • | • |   |   |   |
|   |   |   |   |   |   |
|   |   | , |   |   |   |
| • |   |   |   |   |   |
|   |   |   |   |   |   |
|   |   |   |   |   |